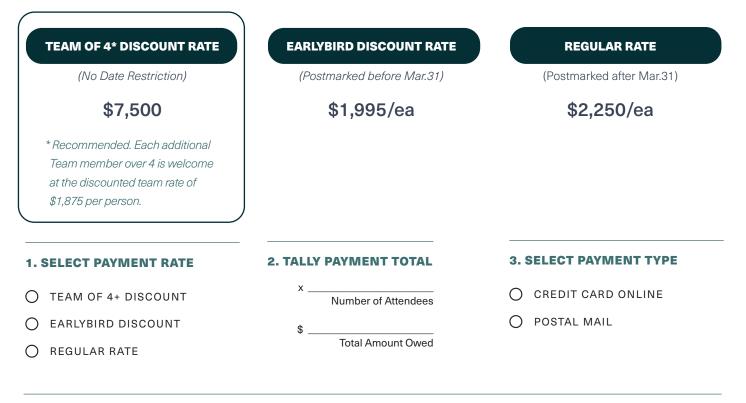

# **2025 REGISTRATION INFORMATION**

### **REGISTRATION FEE INCLUDES:**

- Tuition
- · Meals (one evening dinner is on your own)
- · All conference materials

### **REGISTRATION PAYMENT DOES NOT INCLUDE:**

Travel & hotel costs

### **NOTES:**

In order to receive the discounted rate, pre-payment is required by stated postmark date. Registration is not complete until completed form & payment is received.

WAMHI will be an in-person full conference event in Greater Boston, MA barring any public health concerns. If an on-line event were to occur, we will reimburse schools up to \$500 per registered person as costs allow and registrants will be responsible for cancelling their travel/hotel reservations.

**Cancellation Policy:** Registration cancellations must be received via email by May 1, 2025, to receive a full refund less \$250 cancellation fee. All refunds will be processed by the same method presented at the time of registration. Cancellations after May 1, as well as no-shows, will be charged the full registration fee.